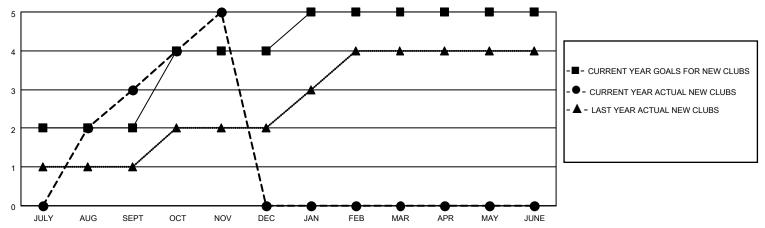

### GOALS AND ACTUAL NEW CLUBS CUMULATIVE

## District 306 A1

| Clubs         |               |             |               | Members               |                        |                         |                                                    |  |
|---------------|---------------|-------------|---------------|-----------------------|------------------------|-------------------------|----------------------------------------------------|--|
|               | RESULTS FOR   | R 2020-2021 |               | RESULTS FOR 2020-2021 |                        |                         |                                                    |  |
| QUARTER       | NEW CLUB GOAL | NEW CLUBS   | DROPPED CLUBS | QUARTER MEME          | BER GROWTH NET<br>GOAL | MEMBER GROWTH<br>ACTUAL | DROPPED<br>MEMBERS ACTUAL<br>(including transfers) |  |
| JULY/AUG/SEPT | 2             | 3           | 0             | JULY/AUG/SEPT         | 60                     | 127                     | 39                                                 |  |
| OCT/NOV/DEC   | 2             | 2           | 0             | OCT/NOV/DEC           | 80                     | 86                      | 32                                                 |  |
| JAN/FEB/MAR   | 1             | 0           | 0             | JAN/FEB/MAR           | 70                     | 0                       | 0                                                  |  |
| APR/MAY/JUNE  | 0             | 0           | 0             | APR/MAY/JUNE          | 40                     | 0                       | 0                                                  |  |