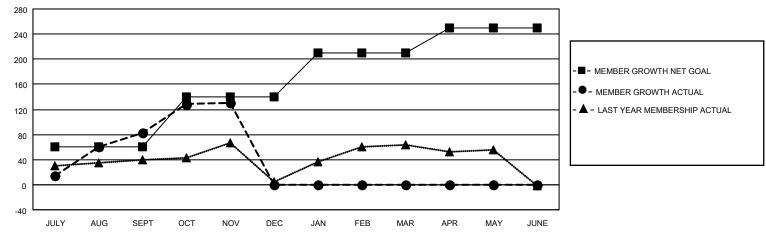

### GOALS AND ACTUAL MEMBERS CUMULATIVE

| DROPPED CLUBS: 0 |    | 35 CLUBS OF 78 ADDED 1 OR MORE<br>NEW MEMBERS | GENDER DISTRIBUTION  MALE 1,315 (72.85%) |              |     |
|------------------|----|-----------------------------------------------|------------------------------------------|--------------|-----|
| DROPPED MEMBERS  |    |                                               | FEMALE                                   | 490 (27.15%) |     |
| DECEASED         | 2  | CLICK HERE FOR CUMULATIVE                     | TOTAL FAMILY UNIT MEMBERS                |              | 627 |
| CLUB CANCELLED   | 0  | MEMBERSHIP DATA                               |                                          | 0.500///0.5  | 242 |
| OTHER 69         |    |                                               | FAMILY MEMBERS PAYING HALF DUES          |              | 343 |
| TOTAL            | 71 |                                               |                                          |              |     |

## District 306 A1

| Clubs         |               |             |               | Members               |                        |                         |                                                    |  |
|---------------|---------------|-------------|---------------|-----------------------|------------------------|-------------------------|----------------------------------------------------|--|
|               | RESULTS FOR   | R 2020-2021 |               | RESULTS FOR 2020-2021 |                        |                         |                                                    |  |
| QUARTER       | NEW CLUB GOAL | NEW CLUBS   | DROPPED CLUBS | QUARTER MEME          | BER GROWTH NET<br>GOAL | MEMBER GROWTH<br>ACTUAL | DROPPED<br>MEMBERS ACTUAL<br>(including transfers) |  |
| JULY/AUG/SEPT | 2             | 3           | 0             | JULY/AUG/SEPT         | 60                     | 127                     | 39                                                 |  |
| OCT/NOV/DEC   | 2             | 2           | 0             | OCT/NOV/DEC           | 80                     | 86                      | 32                                                 |  |
| JAN/FEB/MAR   | 1             | 0           | 0             | JAN/FEB/MAR           | 70                     | 0                       | 0                                                  |  |
| APR/MAY/JUNE  | 0             | 0           | 0             | APR/MAY/JUNE          | 40                     | 0                       | 0                                                  |  |